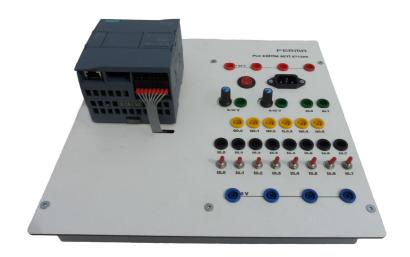

## PLC TRAINING SET (FP-12A)

There exists Siemens S7-1212C model PLC, which has 8 digital inputs, 6 digital outputs and 2 analog inputs, and for the analog applications 2 pieces 0-10 V DC potantiometer in the training set.

All digital outputs of the PLC are connected to relays and 1/0 toggle switches of the digital inputs provide easiness to the user.

All input/outputs of the PLC, connection ports of the 0-10 V DC potantiometer and internal 24 V DC power supply are taken out of the surface of the panel via 4mm banana sockets. All connections are made by 4mm infitine joggle plug-in cables.

- Supply voltage 220 VAC/ 50 Hz
- Short-circuit protected, Switch Mode 24 VDC/4.5 A Power Supply
- Integrated 8 digital inputs, 6 digital outputs, 2 analog inputs
- 6 internal relays for digital outputs
- 8 1/0 toggle switches for digital inputs
- 2 pcs 0-10 VDC potantiometer
- Dimensions: 297mm x 300mm x 60mm