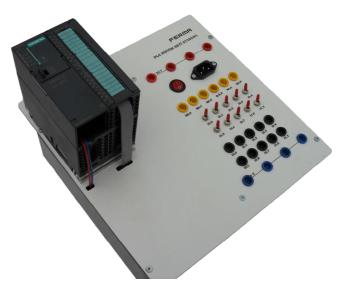

## PLC TRAINING SET (FP-3A)

There exists Siemens S7-312C model PLC, which has 10 digital inputs and 6 digital outputs, in the training set.

All digital outputs of the PLC are connected to relays and 1/0 toggle switches of the digital inputs provide easiness to the user.

All input/outputs of the PLC, connection ports of the internal 24 V DC power supply are taken out of the surface of the panel via 4mm banana sockets. All connections are made by 4mm infitine joggle plug-in cables.

- Supply voltage 220 VAC/ 50 Hz
- Short-circuit protected, Switch Mode 24 VDC/4.5 A Power Supply
- Integrated 10 digital inputs, 6 digital outputs
- 6 internal relays for digital outputs
- 10 1/0 toggle switches for digital inputs
- Dimensions : 297mm x 300mm x 60mm